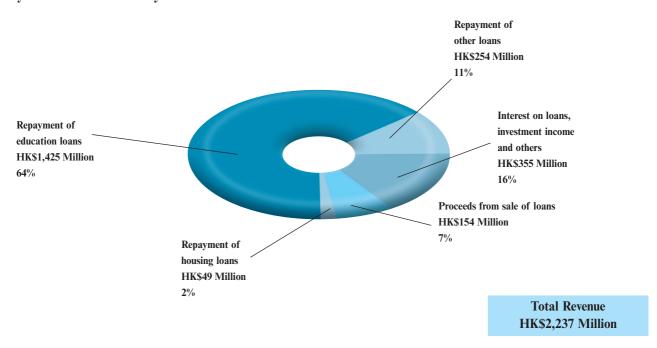

#### 9. Revenue

|                                       | 2011                             |                    | 2010               |
|---------------------------------------|----------------------------------|--------------------|--------------------|
|                                       | Original<br>Estimate<br>HK\$'000 | Actual<br>HK\$'000 | Actual<br>HK\$'000 |
| Loan repayments:                      |                                  |                    |                    |
| Housing loans                         | 49,751                           | 48,979             | 50,171             |
| Education loans                       | 1,534,979                        | 1,424,524          | 1,439,745          |
| Other loans                           | 287,885                          | 254,470            | 261,933            |
|                                       | 1,872,615                        | 1,727,973          | 1,751,849          |
| Interest on loans                     | 275,636                          | 232,702            | 230,148            |
| Investment income                     | 115,000                          | 119,740            | 119,730            |
| Surcharges on overdue loan repayments | 2,400                            | 2,309              | 2,296              |
| Proceeds from sale of loans           | 183,215                          | 154,442            | 171,551            |
| Repayments waived now recovered       | -                                | 9                  | 71                 |
| Others                                |                                  | 30                 | 3                  |
|                                       | 2,448,866                        | 2,237,205          | 2,275,648          |
|                                       |                                  |                    |                    |

### Analysis of Revenue for the year ended 31 March 2011