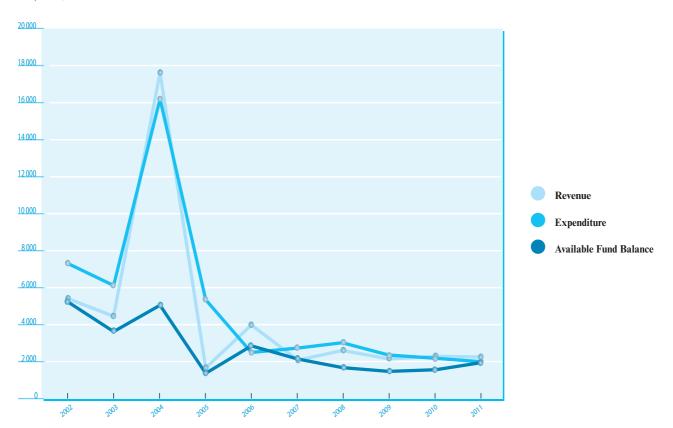

#### Revenue, Expenditure and Available Fund Balance for the years ended 31 March 2002 to 2011

#### HK\$Million