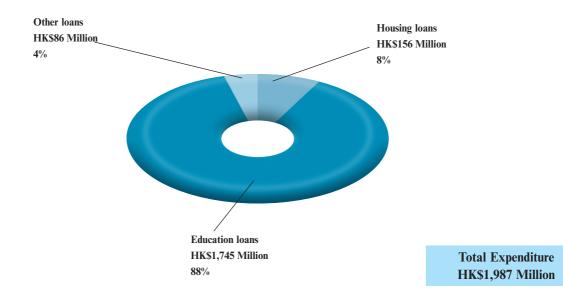

### 10. Expenditure

|                 | 201                              | 2010               |                    |
|-----------------|----------------------------------|--------------------|--------------------|
|                 | Original<br>Estimate<br>HK\$'000 | Actual<br>HK\$'000 | Actual<br>HK\$'000 |
| Loan payments:  |                                  |                    |                    |
| Housing loans   | 208,600                          | 156,014            | 222,995            |
| Education loans | 1,933,569                        | 1,745,426          | 1,835,986          |
| Other loans     | 147,934                          | 85,435             | 90,744             |
|                 | 2,290,103                        | 1,986,875          | 2,149,725          |
| Others          | -                                | -                  | 9                  |
|                 | 2,290,103                        | 1,986,875          | 2,149,734          |

## Analysis of Expenditure for the year ended 31 March 2011